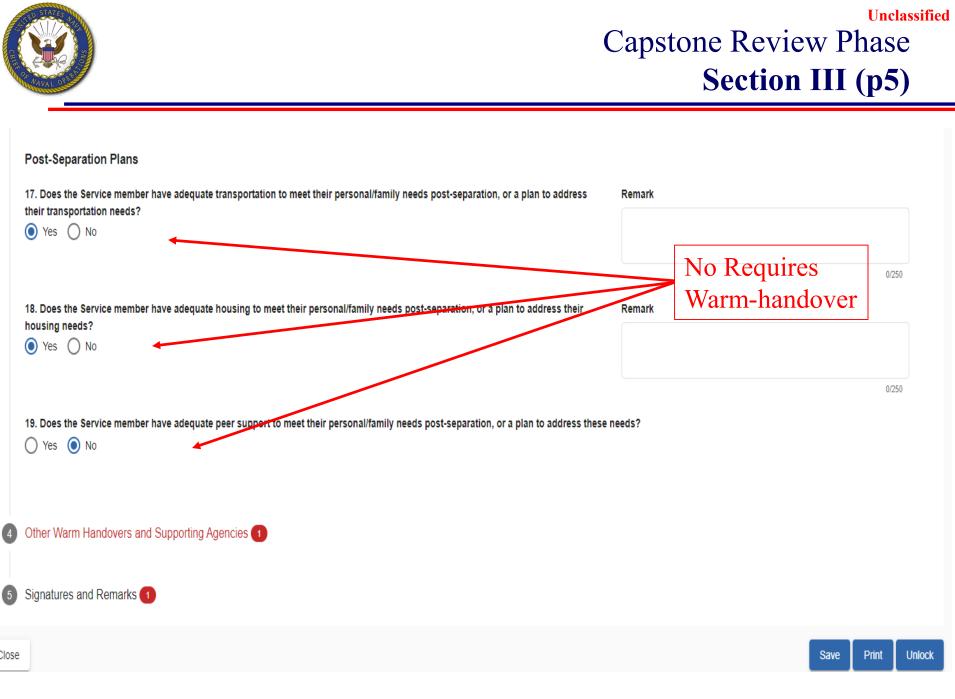

- 4. Other Warm Handovers and Supporting Agencies (only Counselor can input)
- 5. Signatures and Remarks (Service member & Counselor must sign)

You need to clear your browsing history/cac and create a new quick link: