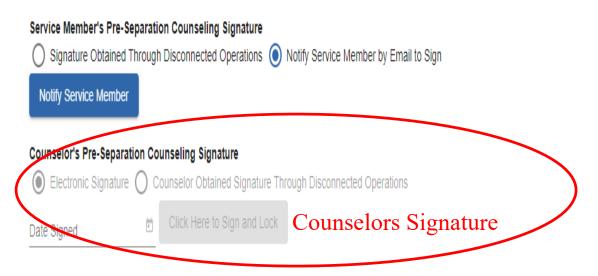

# **Pre-separation Counseling**

- Requires to be completed at least 365 days prior to release from active duty.
- Preferred method is to attend Pre-sep at FFSC morning Day 1 of TGPS class.
  - 2.0 3.0 hour block to conduct Pre-sep with Script and Power point
- If conducted in group setting should have members logged into MilConnect checking their own form off.
- For those who will be doing TAP via DoD LMS then a individual pre-sep must be conducted by CCC at local command or the Transition Counselor at FFSC.
- The counselor conducting Pre-sep is required to sign-off eForm DD Form 2648 in DMDC.

- 4. Other Warm Handovers and Supporting Agencies (only Counselor can input)
- 5. Signatures and Remarks (Service member & Counselor must sign)

You need to clear your browsing history/cac and create a new quick link: