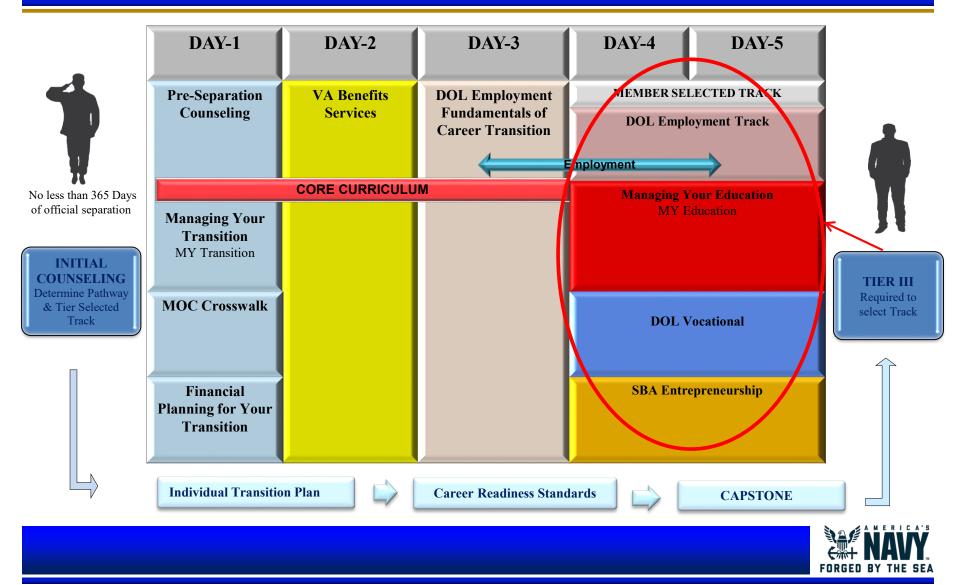

- All eligible service members are required to choose a Two-Day Track.
- Service members in Tier I and II may be waived from participating in tracks. Waiver must be approved by member Chain of Command and be documented on DD Form 2648.
- Tier III assigned personnel must attend at least one of the four tracks tracks.
- Eligible service member may participate in more than one of the Two-Day Tracks, if resources, capacity, and operational requirements allow, based on the Service member's interests and ability to meet the CRS and complete the track.

# **Joint Pathway Requirements**

|      | COURSE ATTENDANCE                                                                 | TIER I             | TIER II             | TIER III |
|------|-----------------------------------------------------------------------------------|--------------------|---------------------|----------|
|      | Self Assessment                                                                   | R                  | R                   | R        |
|      | Pre-Separation Counseling                                                         | R                  | R                   | R        |
|      | <b>Day1</b> Pre-sep training Services/Crosswalk/Financial Planning                | R                  | R                   | R        |
|      | VA Services and Benefits Day                                                      | R                  | R                   | R        |
|      | DOL Employment Day (unless Waived)                                                | R                  | R                   | R        |
|      | Member Selects Track<br>Employment/Vocational Training/Education/Entrepreneurship | -<br>waivable      | -<br>waivable       | R        |
|      | CAPSTONE                                                                          | R                  | R                   | R        |
|      | CRS STANDARDS                                                                     |                    |                     |          |
| 1    | Self Assessment/Individual Transition Plan                                        | R                  | R                   | R        |
| 2    | Post-transition Financial Plan                                                    | -                  | R                   | R        |
| 3    | eBenefits Registration                                                            | R                  | R                   | R        |
| 4    | Continuum of Military Service (AC only)                                           | AR                 | AR                  | AR       |
| 5    | Gap Analysis or Verification of Employment                                        | -                  | R                   | R        |
| 6    | Draft Resume or provide Verification of Employment                                | -                  | AR / DTS            | DTS      |
| 7    | Comparison of Technical Institutions                                              | -                  | AR / DTS            | DTS      |
| 8    | Comparison of College/Universities                                                | -                  | AR / DTS            | DTS      |
| UNCI | ASSIFIED R=Required AR=As Required DTS=                                           | Dependent on Track | Selection - =Not Re | equired  |