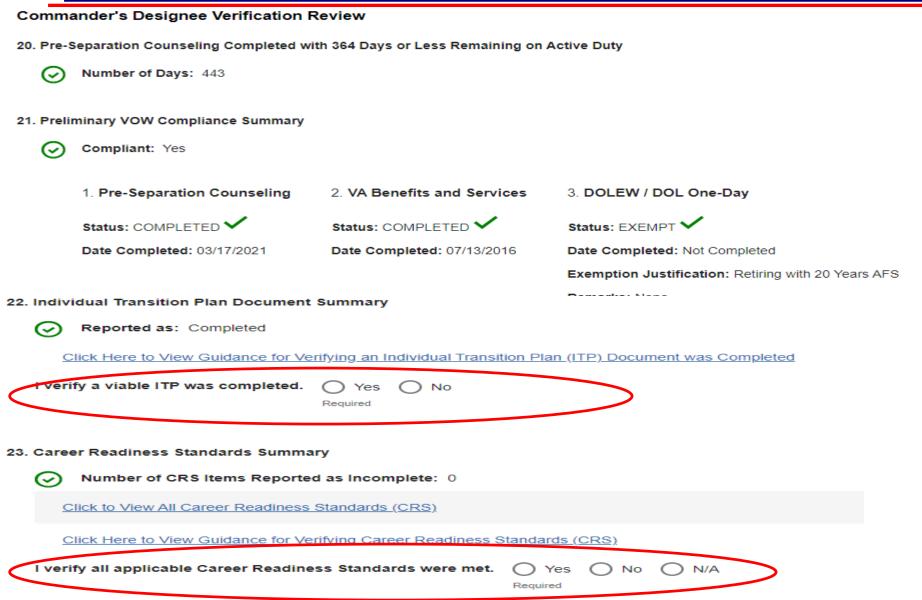

#### CAREER READINESS STANDARDS

- Initial Self-Assessment /ITP
- Attend Career Track (if not exempted)
- Register for VA Benefits and Services
- Continue Military Service Opportunity Reserve Component
- GAP Analysis or Verification of Employment
- 12-month post separation projected badget Draft Resume or Verification of Employment (a) required based on selected Track)
- Comparison of Technical Institutions (as required based on selected Track)
- Comparison of College/University (as required based on selected Track)