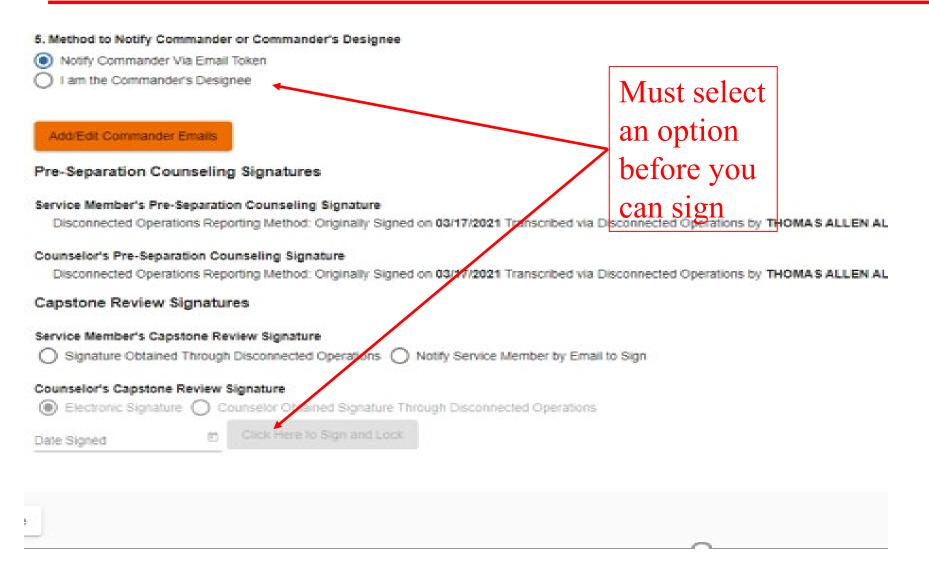

- 4. Other Warm Handovers and Supporting Agencies (only Counselor can input)
- 5. Signatures and Remarks (Service member & Counselor must sign)

You need to clear your browsing history/cac and create a new quick link: